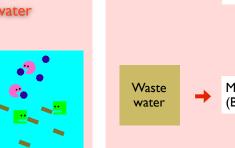

## Ultimate microbial treatment system ~ Bio Alsi series ~

(2) Sludge is changed to gas.

## **♦** Characteristics

- (1)Can decompose many kinds of persistent organic matter by aerobic and anaerobic microbe. And many kinds of water can be treated.
- Sugar manufacturing waste water
- · Processed marine products waste water
- · Machining process waste liquid
- Water soluble cutting oil
- · Die-casting
- ED waste water
- · Car painting waste water....