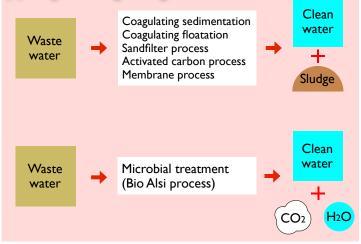

## Ultimate microbial treatment system ~ Bio Alsi series ~

(2) Sludge is changed to gas.

## **♦** Characteristics

- (1)Can decompose many kinds of persistent organic matter by aerobic and anaerobic microbe. And many kinds of water can be treated.
- Sugar manufacturing waste water
- · Processed marine products waste water
- · Machining process waste liquid
- Water soluble cutting oil
- · Die-casting
- ED waste water
- · Car painting waste water....