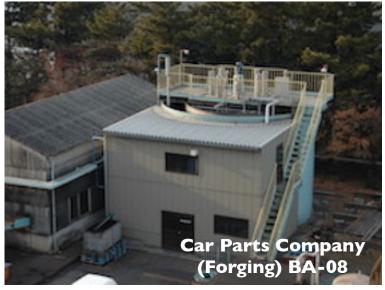

## **♦ Introduction Examples**

| Model | Treatment<br>amount<br>[m³/Day] | Size [m] |        | Electric | Weight |
|-------|---------------------------------|----------|--------|----------|--------|
|       |                                 | Diameter | Height | [kVV]    | [t]    |
| BA-02 | 30                              | 2        | 6      | 4        | 8      |
| BA-04 | 120                             | 4        | 7      | 6        | 10     |
| BA-06 | 200                             | 6        | 7      | 8        | 20     |
| BA-08 | 300                             | 8        | 7      | 10       | 25     |
| BA-10 | 600                             | 10       | 8      | 15       | 36     |
| BA-12 | 1,000                           | 12       | 8      | 22       | 50     |
| BA-14 | 1,500                           | 14       | 8      | 28       | 65     |
| BA-16 | 2,500                           | 16       | 8      | 35       | 80     |
| BA-18 | 4,000                           | 18       | 9      | 47       | 110    |