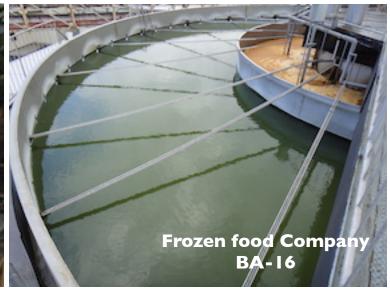

## **♦ Introduction Examples**

| Model | Treatment<br>amount<br>[m³/Day] | Size [m] |        | Electric | Weight |
|-------|---------------------------------|----------|--------|----------|--------|
|       |                                 | Diameter | Height | [kVV]    | [t]    |
| BA-02 | 30                              | 2        | 6      | 4        | 8      |
| BA-04 | 120                             | 4        | 7      | 6        | 10     |
| BA-06 | 200                             | 6        | 7      | 8        | 20     |
| BA-08 | 300                             | 8        | 7      | 10       | 25     |
| BA-10 | 600                             | 10       | 8      | 15       | 36     |
| BA-12 | 1,000                           | 12       | 8      | 22       | 50     |
| BA-14 | 1,500                           | 14       | 8      | 28       | 65     |
| BA-16 | 2,500                           | 16       | 8      | 35       | 80     |
| BA-18 | 4,000                           | 18       | 9      | 47       | 110    |