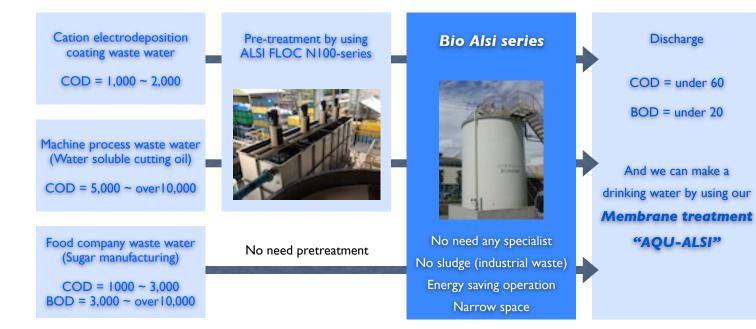

## Ultimate microbial treatment system ~ Bio Alsi series ~

(2) Sludge is changed to gas.

## **♦** Characteristics

- (1)Can decompose many kinds of persistent organic matter by aerobic and anaerobic microbe. And many kinds of water can be treated.
- Sugar manufacturing waste water
- · Processed marine products waste water
- · Machining process waste liquid
- Water soluble cutting oil
- · Die-casting
- ED waste water
- · Car painting waste water....