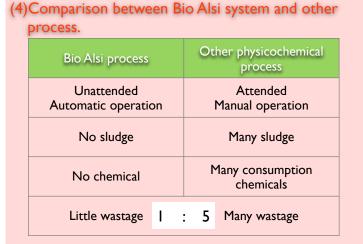

## Ultimate microbial treatment system ~ Bio Alsi series ~

(2) Sludge is changed to gas.

## **♦** Characteristics

- (1)Can decompose many kinds of persistent organic matter by aerobic and anaerobic microbe. And many kinds of water can be treated.
- Sugar manufacturing waste water
- · Processed marine products waste water
- · Machining process waste liquid
- Water soluble cutting oil
- · Die-casting
- ED waste water
- · Car painting waste water....